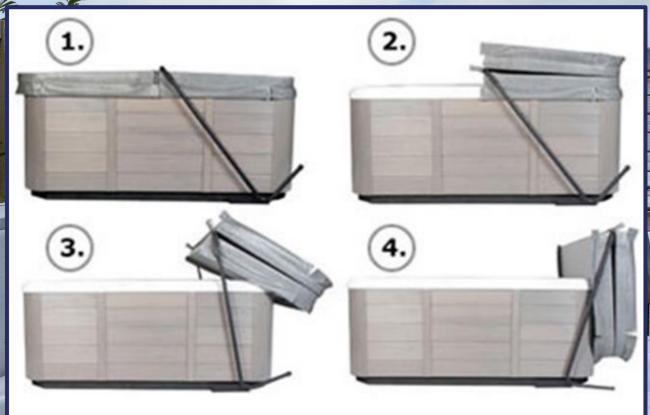

### Step 1

Lift one side of the cover

### Step 2

Fold cover over the bar

### Step 3

Pull the cover and lift off the hot tub as per the image above

### Step 4

The cover is then supported by the metal bar at the side of the hot tub