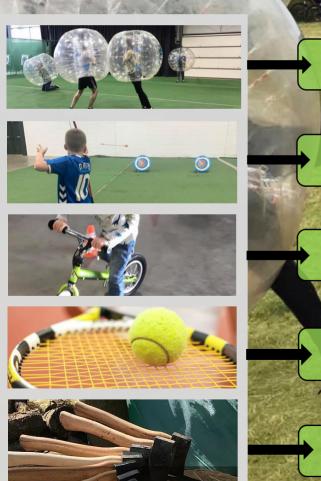

# Family-Friendly Go Active Programme

Exciting activities for both children and adults

With a whole host of activities available at Kenwick Park, you are never short of choice. Whether it's attending our "Go Active" sessions on site, or visiting our friends at "Back to Bear" next door, you can book all activities via our Lodge Reception and experience the best our professional instructors can provide!

Our GO ACTIVE sessions take place on-site giving you a whole host of options ranging from zorbing, biking or tennis, whilst our swimming pool houses fantastic activities such as mini-jets, sea scooters and water walkerz. Our professionally trained activity leaders have a wealth of experience, and are on-hand to guide

and assist you, whether you're a budding

beginner or a keen amateur.

Body Zorbs
Click to book online

Soft Archery

Balanceability
Click to book online

Tennis Hire
Click for more info

Back To Bear Click for more info All Go Active sessions are coordinated by our skilled instructors who will ensure that you and your loved ones are safe and have the best time possible.