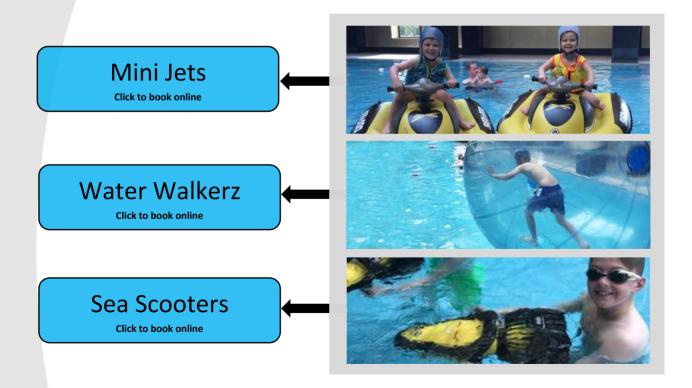

Our GO ACTIVE sessions take place on-site giving you a whole host of options ranging from zorbing, biking or tennis, whilst our swimming pool houses fantastic activities such as mini-jets, sea scooters and water walkerz. Our professionally trained activity leaders have a wealth of experience, and are on-hand to guide

PLEASE NOTE: Back to Bear is a third-party company and not affiliated with Kenwick Park.

Activities are offered to the general public also and not only to Kenwick Park holiday makers.

Kenwick Park's heated pool is a blissful way to enjoy time with the kids. With various pool activities to do, families can experience the thrills of walking on water, zipping around on your very own mini-jet, or thrusting your way along whilst getting pulled by our sea scooters!