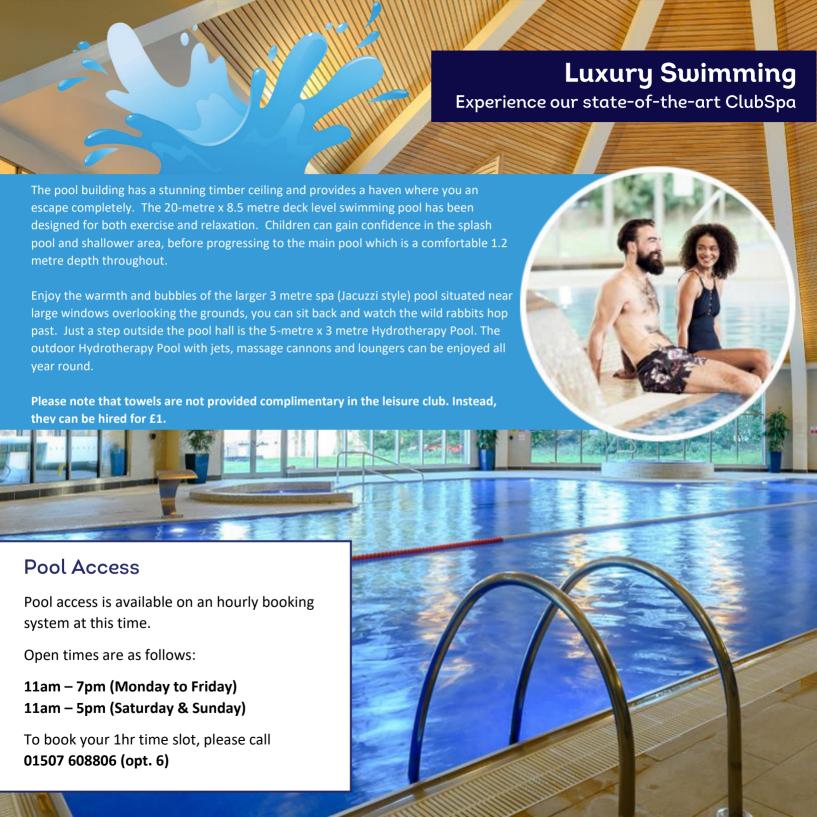

# Pool Activities Splashing good time!

Our Club Spa gym has been designed to provide a balanced combination of cardiovascular and strength related equipment to meet the needs of members regardless of age, gender and physical condition. Whether you are a regular gym user or are new to the gym environment, the user-friendly equipment and qualified gym team, means you can concentrate on your workout and achieving your goals.