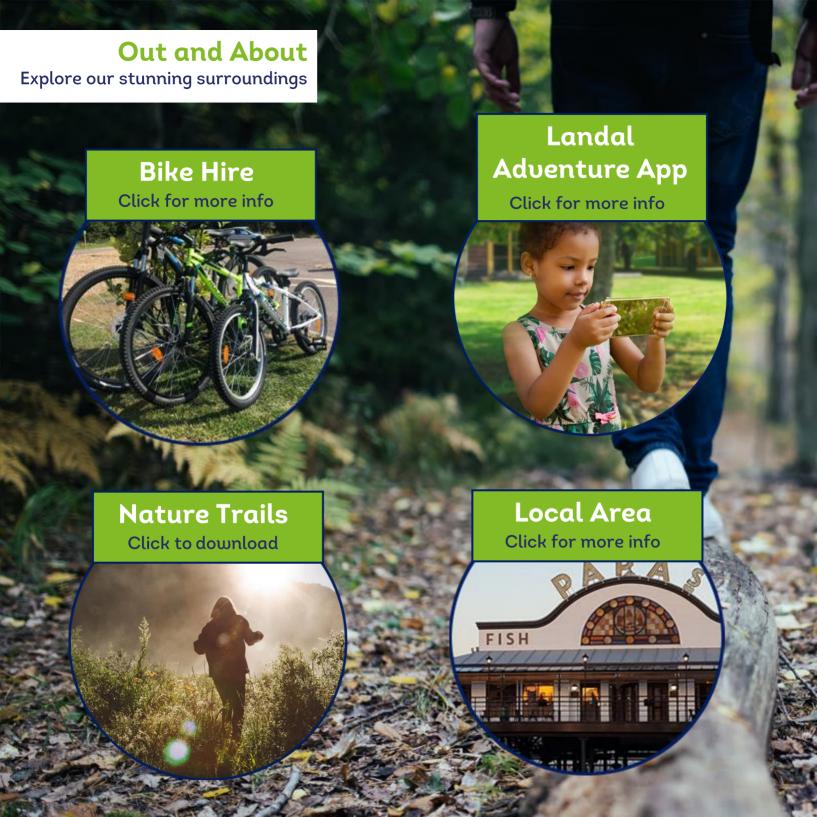

# Family-Friendly Go Active Programme

Exciting activities for both children and adults

With a whole host of activities available at Kenwick Park, you are never short of choice. Whether it's attending our "Go Active" sessions on site, or visiting our friends at "Back to Bear" next door, you can book all activities via our Lodge Reception and experience the best our professional instructors can provide!

Our GO ACTIVE sessions take place on-site giving you a whole host of options ranging from zorbing, biking or tennis, whilst our swimming pool houses fantastic activities such as mini-jets, sea scooters and water walkerz. Our professionally trained activity leaders have a wealth of experience, and are on-hand to guide

and assist you, whether you're a budding

beginner or a keen amateur.

Body Zorbs
Click to book online

Soft Archery

Balanceability
Click to book online

Tennis Hire
Click for more info

Back To Bear Click for more info All Go Active sessions are coordinated by our skilled instructors who will ensure that you and your loved ones are safe and have the best time possible.

Click here to visit our website and view the itinerary as well as the full range of activities on offer during your stay.

Due to popular demand, we always encourage you to book in advance of your stay to avoid disappointment.