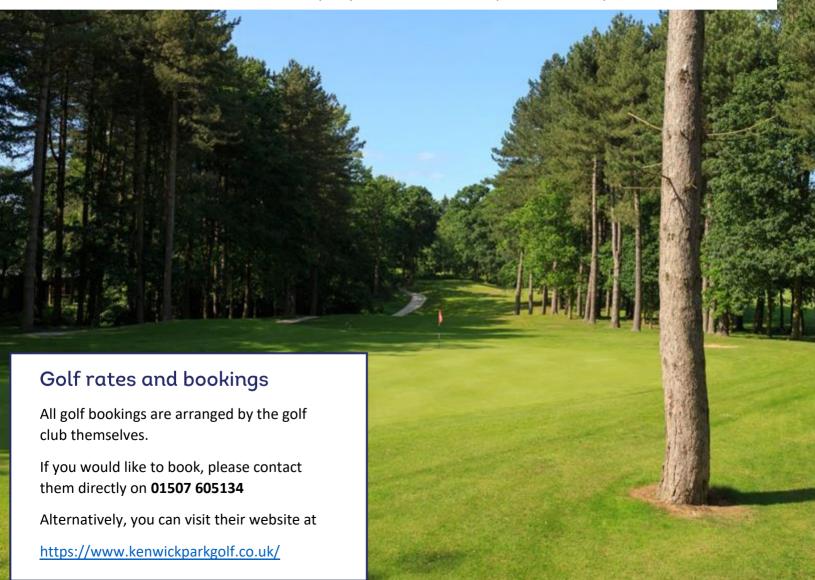

# Golfing at Kenwick

Eat. Sleep. Play golf

Kenwick Park Estate have worked closely with the Kenwick Golf Club, which sits adjacent to our Estate, in order to bring you some fabulous golf packages. The championship standard, 18-hole, par 72, 6782-yard course, is truly spectacular.

Impeccable tees and greens are matched with fairways carved through mature woodland. 9 lakes and a Grade II listed clubhouse enhance the traditional feel, with quality facilities that include a practice area and professional tuition.