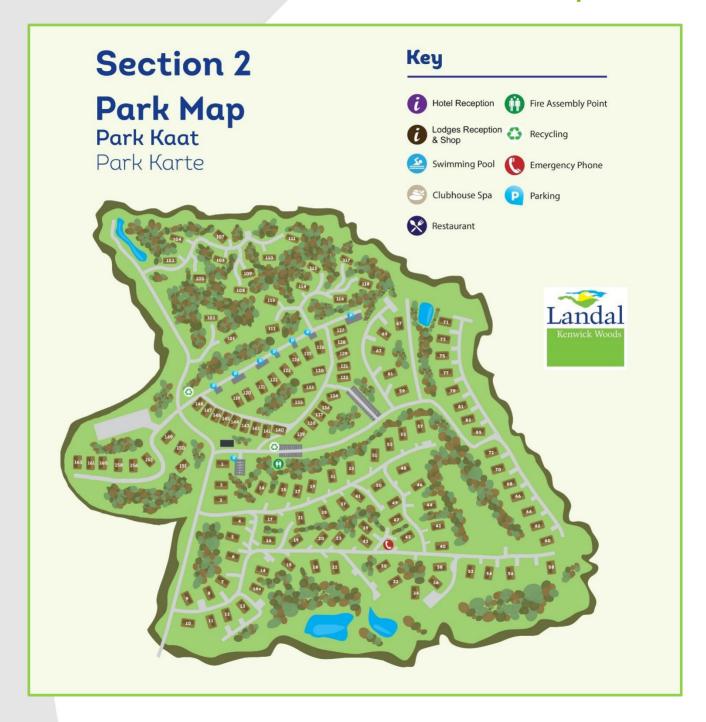

# Landal Kenwick Woods Park Map - Section 2

No resort would be complete without a fantastic food and drink offering and as such you should look no further than our family friendly Fairways Restaurant and Keepers Bar.