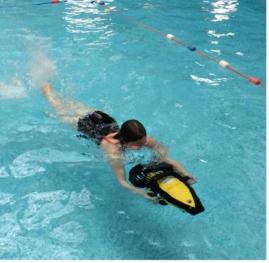

Our GO ACTIVE sessions take place on-site giving you a whole host of options ranging from zorbing, biking or tennis, whilst our swimming pool houses fantastic activities such as mini-jets, sea scooters and water walkerz. Our professionally trained activity leaders have a wealth of experience, and are on-hand to guide

PLEASE NOTE: Back to Bear is a third-party company and not affiliated with Kenwick Park.

Activities are offered to the general public also and not only to Kenwick Park holiday makers.

Kenwick Park's heated pool is a blissful way to enjoy time with the kids. With various pool activities to do, families can experience the thrills of walking on water, zipping around on your very own mini-jet, or thrusting your way along whilst getting pulled by our sea scooters!