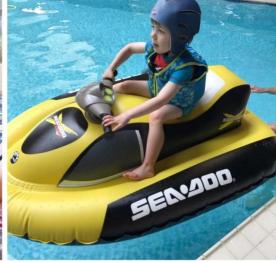

Our GO ACTIVE sessions take place on-site giving you a whole host of options ranging from zorbing, biking or tennis, whilst our swimming pool houses fantastic activities such as mini-jets, sea scooters and water walkerz. Our professionally trained activity leaders have a wealth of experience, and are on-hand to guide

PLEASE NOTE: Back to Bear is a third-party company and not affiliated with Kenwick Park.

Activities are offered to the general public also and not only to Kenwick Park holiday makers.

Kenwick Park's heated pool is a blissful way to enjoy time with the kids. With various pool activities to do, families can experience the thrills of walking on water, zipping around on your very own mini-jet, or thrusting your way along whilst getting pulled by our sea scooters!

# Pool Activities Splashing good time!

Our Club Spa gym has been designed to provide a balanced combination of cardiovascular and strength related equipment to meet the needs of members regardless of age, gender and physical condition. Whether you are a regular gym user or are new to the gym environment, the user-friendly equipment and qualified gym team, means you can concentrate on your workout and achieving your goals.