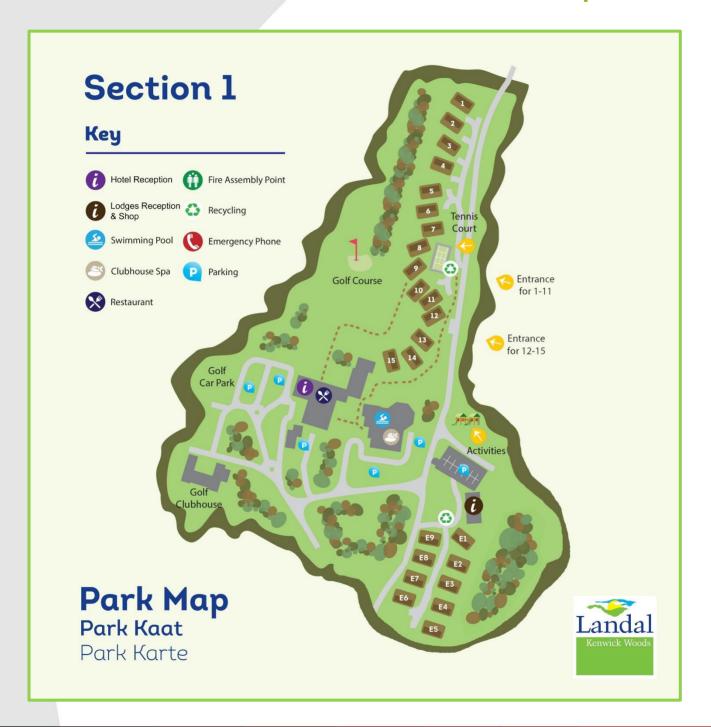

|

Please note that due to ever changing Covid-19 restrictions, the above times are subject to change with minimal notice. Please check with reception for latest updates.

### Maintenance

- If during your stay you encounter any technical difficulties or require maintenance, please contact reception. If this is out of hours then we will endeavour to have any issues resolved as soon as reasonably possible.
  - Our maintenance team are available: **8am 8pm** (Monday to Friday); **9am 5:30pm** (Saturday & Sunday) (Outside of these hours please contact main reception on **01507 608806**)
- Should you require emergency services, such as police, fire or medical help, call 999
- Out-of-hours night porter contact number is 07947 946627

# Landal Kenwick Woods Park Map - Section 1



# Landal Kenwick Woods Park Map - Section 2





No resort would be complete without a fantastic food and drink offering and as such you should look no further than our family friendly Fairways Restaurant and Keepers Bar.

With each presenting its own unique atmosphere, you will have award winning food, exciting drink choices, sitting amongst the nicest people, overlooking our lovely views in. Treat yourself and book your table today!

# Bookings

We encourage all guests to book a table in advance. If you have any queries or would like to book, please call **01507 608 806** where one of our team will be happy to help.

### **Fantastic Food:**

Breakfast: (7am - 10am)

### **CLICK TO VIEW OUR SAMPLE MENUS**

We ask that lodge guests book a table for your buffet breakfast in advance. Call