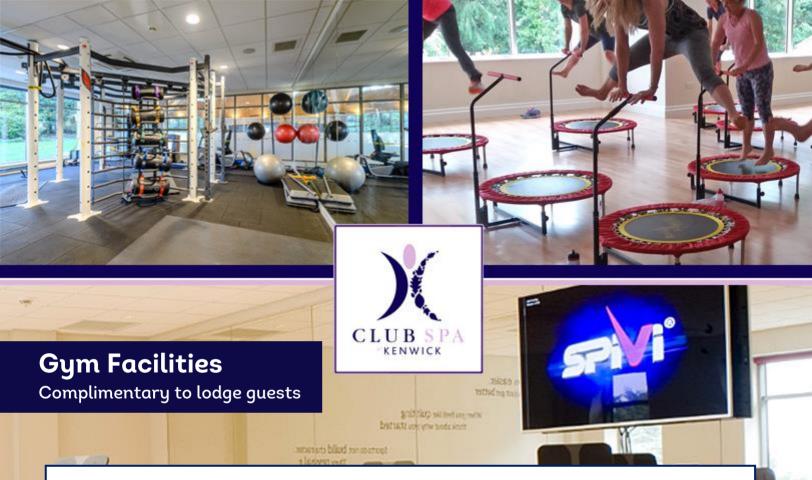

# Pool Activities Splashing good time!

Our Club Spa gym has been designed to provide a balanced combination of cardiovascular and strength related equipment to meet the needs of members regardless of age, gender and physical condition. Whether you are a regular gym user or are new to the gym environment, the user-friendly equipment and qualified gym team, means you can concentrate on your workout and achieving your goals.

- State of the art Excite+ TechnoGym® cardiovascular and strength equipment with inbuilt digital features to provide entertainment, interactivity and personalised content to maximise your gym experience.
- A 3.5 x 10 metre squared mirrored free weight area within the gym will provide weights up to 50kg\* along with an Olympic half rack.
- A Functional Training Rig system is a multi-functional training centre allowing up to 9 users at a time for individual use as part of your workout or as a group exercise instructor lead class.
- Train like an Olympian on our Pro Wattbikes; the revolutionary bike was created with British Cycling to offer an outdoor track or road cycling experience...indoors!